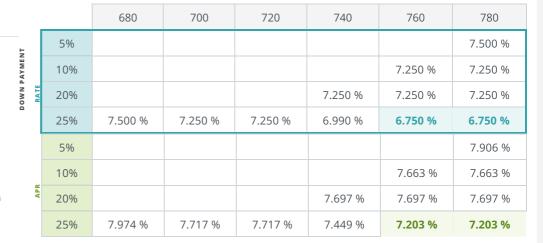

FICO

FICO

DOWN PAYMENT

| 1 | 0/ | 6 | Α | R | M |  |
|---|----|---|---|---|---|--|
|   |    |   |   |   |   |  |

Rates based on seller concession

Standard rate with as little as 5% down.

Scan QR code for chart with repayment terms

\*This is based on the highest repayment scenario. The rates shown above are for educational purposes only, not a commitment to lend, please contact LO to see your qualified rate. Rates provided on 11/28/2024. Payment example: Home price \$399,600, down payment 3.5%, loan amount \$385,614, term 30 year, FICO 720, fixed rate 5.875% (APR 6.239%), monthly payment \$2,281.05. Post Introductory Period Example: Interest Rate = SOFR + Margin. Payment can adjust every 6 months. Sample Repayments at month 120 with balance of \$255,647.09: 3% Margin, 4.64% SOFR (12/10/24), 7.625% variable rate, \$2,079.06 monthly payment. At max interest rate of 11.75% payment is \$2,770.47. To see all repayment scenarios visit (https://www.cmgfi.com/mysite/dave-daley/builder-lock/property/SPK0000000653).